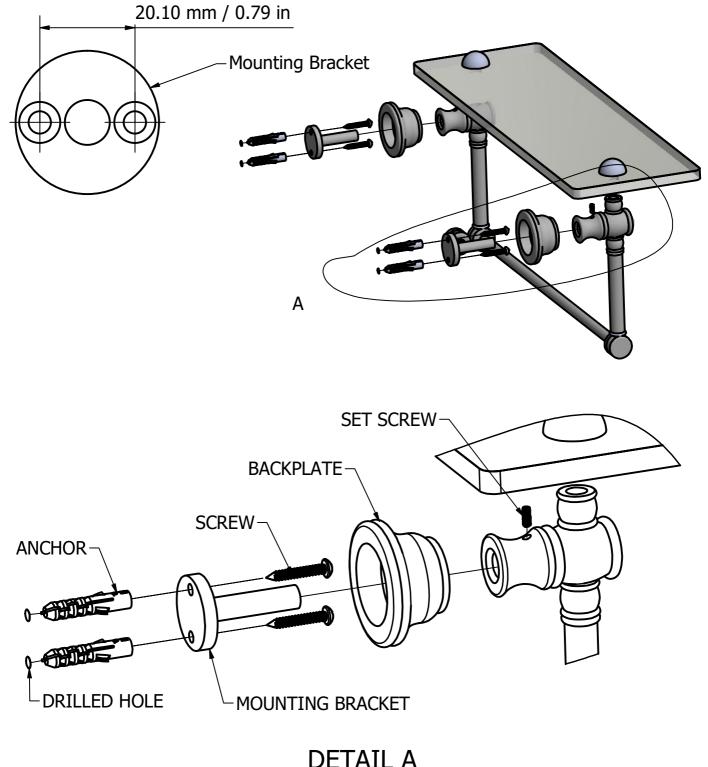

## (Step1: Drill Holes in Wall for screws or screw anchors and attached Mounting Bracket to Wall

Determine your desired location for installation and make a mark for the location of the mounting bracket. Remove mounting Bracket from backplate by loosening set screw in backplate as pictured below. Place center hole of mounting bracket over mark made above. Make 4 marks where mounting screws will be placed as shown below. Drill hole at each of the marks. (You may substitute other style mounting anchors or screws if desired). Place anchors into the holes made. Slip backplate and post onto mounting bracket. After straightening the post into position, tighten the set screw to secure.